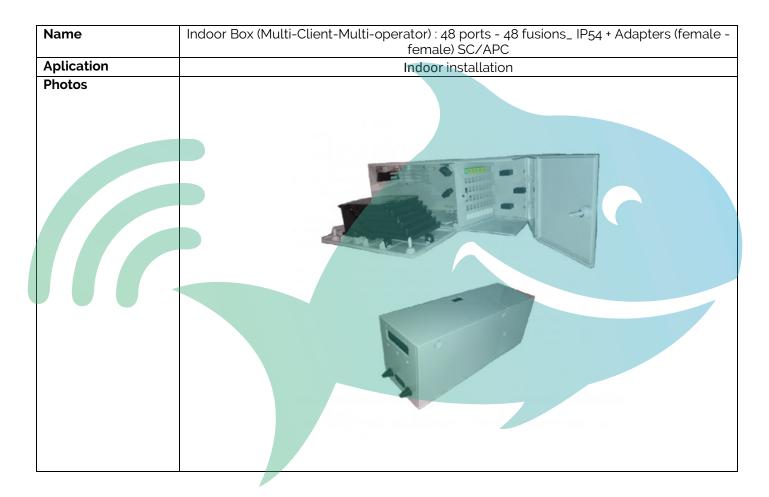

## **1.1** Application / Construction

Multioperator Distribution Cabinet up to 48 fibres

48 services Multioperator box for indoor installations in buildings.

Connection for multiple operators and subscribers.

It is a polycarbonate cabinet with dimensions of 450 x 180 x 150 mm and allows the installation of any indoor optical network technology.

Any indoor optical network technology.

These indoor boxes, which have been manufactured mainly for GPON and FTTH, allow the connection between multiple operators and subscribers.

FTTH, allowing connection between multiple operators and customers.

They have compartments separated by a splitter panel for up to 48 fibre optic cables and allow the installation of cables by fusion or direct connectorisation.

### **1.2 Characteristics**

Made of grey polycarbonate body. Capacity for 48 SC optical connectors Support for SC simplex connectors Operator part separated from residential distribution. Common operator access to residential distribution Fully compatible with PON or Point-to-Point architecture Versatile to install any residential distribution technology (EasyBend cables, Riser cables, Riser cables, EasyBend cables, EasyBend cables, Riser cables EasyBend cables, Riser cables, microduts, ribbon and slack cables) Possibility to install splitters Sealing Structrue IP50. Quick and easy installation

### **1.3 Advantages**

- Capacity for 48 adapters with 6 trays for 16 fusions each
- Rugged, heavy-duty polycarbonate construction, designed for wall-mount installation
- -Wall mounting
- Security lockable latches
- Available up to 48 SC
- Accepts loose tube, distribution cables
- Robust and durable construction, colour RAL7035 Grey
- Door with IP54 security mechanism
- Dimensions 450 x 180 x 150 mm.