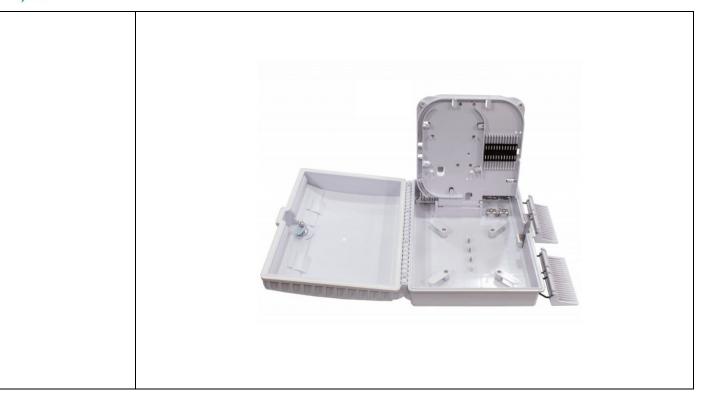

#### 1.1 General Details

- 305mm×236mm×100mm( L×W×H )
- 1) Accommodate PLC Splitter Module;
- 2) Anti-UV(Ultra Violet);
- 3) Grounding device included;
- 4) 2 inlet ports, 16 outlet ports;
- 5) Ability to store uncut cables;
- 6) Economic design with plastic adaptor panel;
- 7) Accommodate SC /APC, SC/UPC adaptor;
- 8) It is applicable for wall-mounted, indoor or outdoor;
- 9) Max capacity(F):16.

## 1.3 Specifications

| 2 cable ports( for cables                 |
|-------------------------------------------|
| with max diameter 16mm)                   |
| +16 drop cable ports                      |
| 2 pcs of 1x8 or 1 pc of 1x16 Blade type   |
| (LGX type) splitter;                      |
| or 1 pc of 1x8 box type( ABS) PLC spliter |
| IP54                                      |
|                                           |
|                                           |