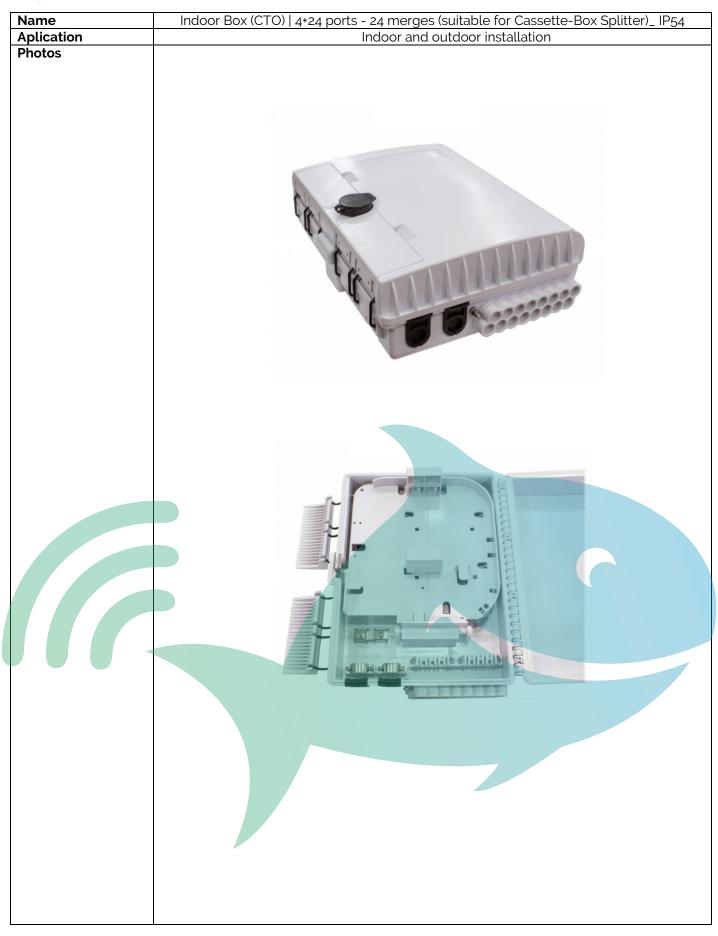

# INDOOR BOX (CTO) | 4+24 PORTS - 24 MERGES (SUITABLE FOR CASSETTE-BOX SPLITTER

Manual & Information

#### 1.1 General Details

- 305mm×236mm×100mm( L×W×H )
- 1) Accommodate PLC Splitter Module;
- 2) Anti-UV(Ultra Violet);
- 3) Grounding device included;
- 4) 2 inlet ports, 16 outlet ports;
- 5) Ability to store uncut cables;
- 6) Economic design with plastic adaptor panel;
- 7) Accommodate SC /APC, SC/UPC adaptor;
- 8) It is applicable for wall-mounted, indoor or outdoor;
- 9) Max capacity(F):16.

### 1.2 Aplicatrions

- FTTH access network
- · Telecommunication Network
- · CATV Networks
- · Data communicatons Network
- · Local Area Networks
- Wall-mounted, Indoor or Outdoor

## 1.3 Specifications

| 2 cable ports( for cables                 |
|-------------------------------------------|
| with max diameter 16mm)                   |
| +16 drop cable ports                      |
| 2 pcs of 1x8 or 1 pc of 1x16 Blade type   |
| (LGX type) splitter;                      |
| or 1 pc of 1x8 box type( ABS) PLC spliter |
| IP54                                      |
|                                           |
|                                           |